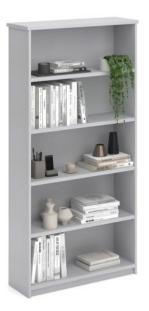

## Commercial Bookcase with Adjustable Shelves

CERTIFICATIONS

## SPECIFICATIONS

| Specification      | Details                                                                                                                                                                                                                                                                                                                                                                                                 |
|--------------------|---------------------------------------------------------------------------------------------------------------------------------------------------------------------------------------------------------------------------------------------------------------------------------------------------------------------------------------------------------------------------------------------------------|
| Dimensions<br>(mm) | 25mm Top and Shelves (Fixed and Adjustable), 18mm Base and Gables                                                                                                                                                                                                                                                                                                                                       |
| Colours            | Constructed from an environmentally friendly E0 Commercial board - choose from a wide range of colour options. Please contact your local BFX Sales Consultant to discuss a custom-made design that will enhance your office layout.                                                                                                                                                                     |
| Options            | There is a wide range of bookcase sizes available: 900h (2 Shelves), 1200h (3<br>Shelves), 1500h (4 Shelves), and 1800h (5 Shelves) in a range of widths and case<br>depths. Fixed and adjustable shelves are available, and custom bookcases are also<br>available. Please contact your BFX Sales Consultant so we can help you design a<br>custom-made Bookcase that caters to your individual needs. |
| Range              | Commercial E0 Office Furniture                                                                                                                                                                                                                                                                                                                                                                          |

## FEATURES

Adjustable shelves for flexible storage solutions Constructed with a 25mm top and shelves and an 18mm base and gables for robust durability Customisable dimensions and configurations to fit any space