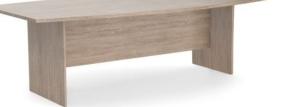

## **Commercial Boardroom Table**

## **SPECIFICATIONS**

| Specification      | Details                                                                                                                                                                                                                                                                                                                                                     |
|--------------------|-------------------------------------------------------------------------------------------------------------------------------------------------------------------------------------------------------------------------------------------------------------------------------------------------------------------------------------------------------------|
| Dimensions<br>(mm) | Available in a range of sizes, a variety of top shapes and sizes, including:  - 725h x 1800w x 900d  - 725h x 2400w x 1200d  - 725h x 3000w x 1200d  - 725h x 2400w x 1500d  - 725h x 3000w x 1500d  - 725h x 3600w x 1500d  *Rectangular Table available in 725h x 1800w x 900d and 725h x 2400w x 1200d sizes only.  Custom sizes available upon request. |
| Material           | 25mm E0 Melamine Board                                                                                                                                                                                                                                                                                                                                      |
| Colour<br>Options  | Choose from a wide range of board options. Contact your local BFX Sales Consultant to discuss a custom-made boardroom table design that will enhance your office layout.                                                                                                                                                                                    |