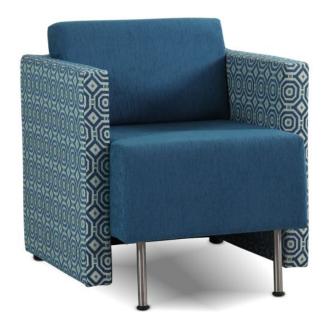

# **Club Single Lounge Chair**

#### **FEATURES**

Webb base for suspension & comfort

Angled back for long impact sitting

HR (high resilience) foam add extra seated comfort

Sloping arms provide a sturdy yet contoured armrest

Can be upholstered in a variety of fabrics & patterns to suit styling