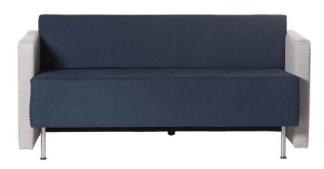

# **Club Double Lounge Chair**

#### **SPECIFICATIONS**

**SIZE (Millimeters)** 760H X 1530W X 750D Seat - 470H

## **FEATURES**

Webb base for suspension & comfort

Angled back for long impact sitting

HR (high resilience) foam add extra seated comfort

Sloping arms provide a sturdy yet contoured armrest

Can be upholstered in a variety of fabrics & patterns to suit styling