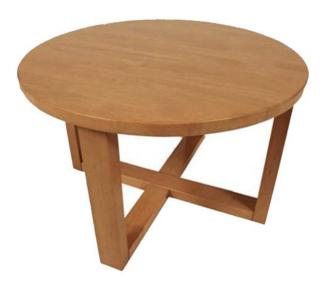

# Cali Coffee Table - 700 DIA

## **SIZE (Millimetres)**

Two size options;

700 diameter Top - overall - 460h x 700w x 700d 500 diameter Top - overall - 460h x 500w x 500d

### **COLOURS**

Available in deep stain polyurethane process Light Oak Stain and Walnut Rubberwood options.

## **FEATURES**

Solid cross base

460mm high coffee table

Constructed from rubberwood

Offered in a Light Oak or Light Walnut deep stain polyurethane process

Handmade and crafted 37mm thick legs

Cali Coffee Table range is available in 700mm and 500mm diameter variations