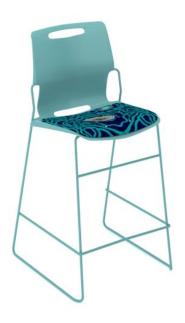

# **Castel Counter Height Stool**

#### COLOURS

Stool - Clearance in Opal Blue, Capri Blue, and Oyster Grey with matching powder-coated coloured Sled Base.???? The optional upholstered seat pad is also available in three styles: 1. Black fabric, 2. Custom Category 1, or 3. BFX Exclusive Fabric or Vinyl.

## **FEATURES**

Foot rail for leg support and frame strength

Stackable - up to 4 stools high - it is ideal for high-density areas requiring movable seating

Durable polypropylene seat & back construction and high-quality steel frame to withstand challenging environments On-trend colour options to complement all education and commercial designs for a professional aesthetic

Optional seat pad upgrades for a touch of personalised elegance

A curated selection of Seat Pad upgrades from our BFX Exclusive upholstery ranges

Contact your local BFX Consultant, click here or scan to view colours & options >