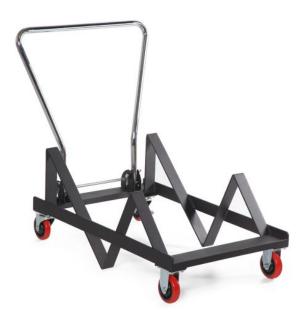

#### **STACKING TROLLEY**

Trolley dimensions - 1750h x 630w x 1090L Holds up to 32 Castel Stacking Chairs?? Chrome handle folds down - 340h (folded position) and 830h (unfolded position)?? Fitted with Braking Castor Wheels

## **COLOURS**

Available in powder coated steel in Black with Chrome handle.

### **FEATURES**

Conveniently stacks a whopping 32 Castel Stacking Chairs to help eliminate any storage issues Sleek in its presentation and incredibly robust making it a great choice for conference rooms and cafeterias Makes it easy to transport multiple chairs at once, from one location to another Tough, heavy-duty, and compact design with handle and locking castors for manoeuvrability