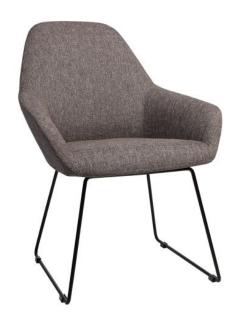

# **Bronte Tub Sled Chair**

## **SPECIFICATIONS**

**SIZE (Millimetres)** 460H X 540W X 630D

## **COLOURS**

Offered in Gravity range upholstered fabric colours as shown. Black powder coat metal base.

## **FEATURES**

Black powdercoated base integrates well into modern environments

Seat & back upholstered in durable high-quality fabric able to withstand high traffic

Durable metal sled base frame reinforces the structural integrity of the chair

Plastic foot plugs for quiet sliding

Tub chair with arms provides better comfort & security

Contact your local BFX Consultant, click here or scan to view colours & options >