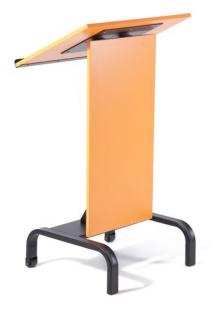

# **Bounce Mobile Lectern**

### **SIZE (Millimeters)**

810-1000h x 700w x 500d Height travel range is 190mm.

#### **COLOURS**

Available in a wide range of Commercial Board colour options and fitted with a strong Black powder-coated steel base. Please contact your local BFX Sales Consultant to discuss your preferences.

### **FEATURES**

Strong Black powder coat steel base featuring rolling rear wheels for easy movement Height adjustable - travel range is 190mm

It comes equipped with a large tabletop surface for holding speaker or presenter notes, books, tablets or laptops Built-in lip that helps to prevent items from falling to the floor

Stylish presentation stand that is great for conference centres, function rooms, universities, and school halls Constructed from E0 commercial board to ensure the air quality is safe and free from toxins