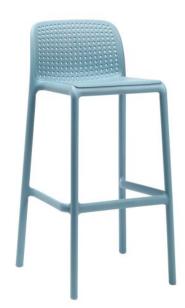

# **Bora Cafe Stool**

## **SIZES (Millimetres)**

Available in two seat heights; 650 Seat height - 865h x 475w x 495d 750h Seat height - 970h x 490w x 510d

### **FEATURES**

Contoured perforated seat and back for cooling
Foot rail for leg support and frame strength
Engaging colour range and available in two heights - 650h and 750h options
Manufactured by Nardi Italy and full injection mould frame
Factory tested to 100kg
Non-slip rubber feet,??UV stabilised, reinforced with fibreglass
Stackable 4 high freestanding