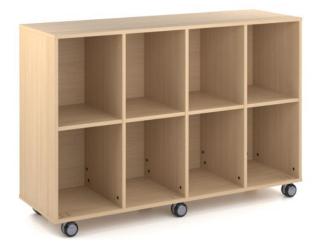

# **Bingo Bag Trolley**

## **SPECIFICATIONS**

| Specification      | Details                                                                                                                            |
|--------------------|------------------------------------------------------------------------------------------------------------------------------------|
| Dimensions<br>(mm) | 1060h X 1578w X 510d                                                                                                               |
| Materials          | E0 Eco-friendly board<br>Heavy-duty lockable castors<br>Provision for 8x school bags                                               |
| Colours            | Available in a wide range of BFX Board colour options, please contact your local BFX Sales Consultant to discuss your preferences. |

### **FEATURES**

Deep open shelving compartments specifically designed to store student school bags Constructed from non-toxic E0 board to ensure a safe classroom air quality Accommodates four school bags per row, allowing multiple students access at once Available in a vibrant, made-to-order colour range to enhance classroom aesthetics