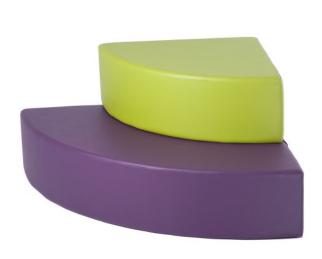

## **Big Top Tiered Seating Ottoman**

Provider

Furniture

SERVICE

SKU: BIG

## **SPECIFICATIONS**

| SPECIFICATIONS SPECIFICATIONS |                                                                                                                                                   |
|-------------------------------|---------------------------------------------------------------------------------------------------------------------------------------------------|
| Specification                 | Details                                                                                                                                           |
| Overall Dimensions<br>(mm)    | Base - 310h x 1350w x 1350d<br>Top - 310h x 900w x 900d<br>Total height - 620                                                                     |
| Materials                     | Fitted with velcro for easy attachment & detachment<br>Vinyl finish - easy to clean & maintain<br>High-resilience foam<br>Heavy-duty construction |
| Compatible with               | Use in conjunction with <u>Big Block Tiered Seating</u> to create a variety of configurations                                                     |
| Colours                       | Available made-to-order in Custom Category - 1?? fabric or vinyl. Contact your<br>local BFX Sales Consultant to discuss preferences.              |

## **FEATURES**

Curved design for seamless modular configurations with Big Blocks ?? Fitted with Velcro for secure attachment and easy reconfiguration ??

Contact your local BFX Consultant, click here or scan to view colours & options >