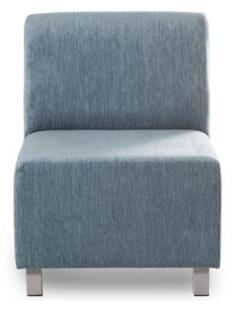

# **Bella Single Lounge Chair**

SKU: BEL-SINGLE

CERTIFICATIONS

#### SPECIFICATIONS

**SIZE (Millimeters)** 865h x 670w x 780d Seat - 440h

## FEATURES

Webb base for suspension & comfort Angled back for long impact sitting Classic design??suits all office or education environments Optional arms Available in a Single Seat or 2-seater lounge choice