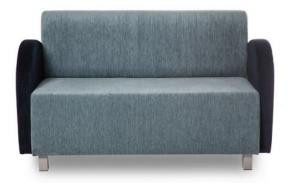

# **Bella Double Lounge Chair**

### **SPECIFICATIONS**

**SIZE (Millimeters)** 

765h x 1310w x 780d Seat - 440h

#### **COLOURS**

Choose from a wide range of Made to Order fabrics and Vinyls.?? To discuss your individual preferences please contact your local BFX Sales Consultant. Offered with and without arms (arms not included in price).

## **FEATURES**

Webb base for suspension & comfort
Available with and without arms (arms not included in displayed price)
Angled back for long impact sitting
Classic design
Suit many office environments
450mm high seat