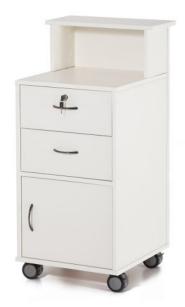

## SIZE (Millimeters)

Overall - 1060h x 510w x 470d

Offered in three drawer configurations, including; 2x Pen Drawer and 1x Hinged Door, 2 Pen Drawers and 1x Large Storage Drawer and 4x Pen Drawers

#### **FEATURES**

Stain and water resistant
Heavy-duty lockable wheels
Available in a wide range of Commercial board options
Lockable drawer for personal items or medicines

Contact your local BFX Consultant, click here or scan to view colours & options >