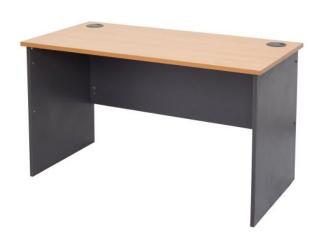

## Rapid Worker Slab End Desk

## **SPECIFICATIONS**

| Specification   | Details                                                                   |
|-----------------|---------------------------------------------------------------------------|
| Dimensions (mm) | 730h x 1200w x 600d                                                       |
|                 | 730h x 1500w x 750d                                                       |
|                 | 730h x 1800w x 750d                                                       |
|                 | 730h x 1800w x 900d                                                       |
| Materials       | 25mm thick top                                                            |
|                 | Ironstone Base                                                            |
|                 | E0 Rated melamine board                                                   |
|                 | Cable entry and cap                                                       |
|                 | Side bolts                                                                |
| Colours         | Available in Natural Oak, Natural White, Cherry and Beech with Ironstone. |

## **FEATURES**

Durable 25mm E0-rated melamine top with integrated cable entry holes

Contact your local BFX Consultant, click here or scan to view colours & options >