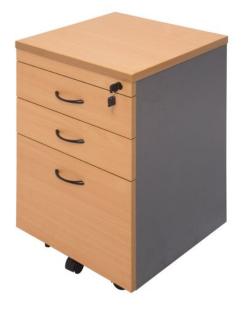

## **Core Mobile Pedestal**

WARRANTY

SKU: XSP

## **SPECIFICATIONS**

**SIZE (Millimetres)** 

Overall - 690h x 465w x 447d - different drawer configurations including; 2x Pen / 1x File Drawers 2x File Drawers 4x Pen Drawers

## FEATURES

Lockable Metal runners Fifth Wheel for stability E0 Enviroboard Maximum of 30kgs per drawer Available in two-drawer configuration options Pair with Core Straight Desks or Core Workstations Dependable office furniture