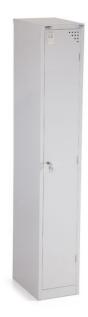

# Go Locker - 1 Door

### **SIZE**(Millimeters)

Offered in two widths; 1830H X 305W??X 455D 1830H X 380W??X 455D

### **COLOURS**

Available in White (305w only) or Silver Grey powdercoat steel.

??

# **FEATURES**

Riveted construction for extra strength
Full-length door stiffeners
Cam lock for increased security
Can be banked in lots of 2 or 3
Name holder on the door makes it easier to identify your personal locker
Coat rail & hat shelf keeps clothing organised