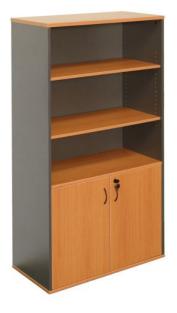

## SPECIFICATIONS

| Specification      | Details                                                                          |
|--------------------|----------------------------------------------------------------------------------|
| Dimensions<br>(mm) | 1800h x 900w x 450d                                                              |
|                    | 1x fixed mid-shelf<br>3x adjustable shelves<br>Fully lockable<br>Includes 2 Keys |
| Colours            | Available in Natural Oak, Natural White, Cherry and Beech with<br>Ironstone.     |
| ??                 |                                                                                  |

## FEATURES

Combination of open shelving and secure lockable storage for versatile organisation Includes a fixed mid-shelf and adjustable shelves for flexible storage options

Contact your local BFX Consultant, click here or scan to view colours & options >