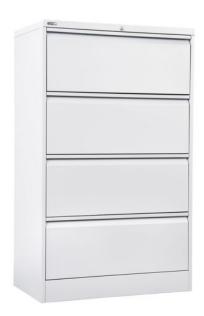

# Go Heavy Duty Lateral Filing Cabinet - 4 Drawer

# **SPECIFICATIONS**

**SIZE (Millimeters)** 1321H × 900W × 473D

#### **COLOURS**

Available in Black or White China powder coat finish.

## **FEATURES**

Constructed from durable steel with powder coat finish
Anti-tilt locking and fitted with heavy-duty ball bearing runners
Riveted Construction for extra strength
Master key locking with keyed alike locks as an optional extra
Two Rows of foolscap folders per drawer
Weight limit of 60kgs per drawer