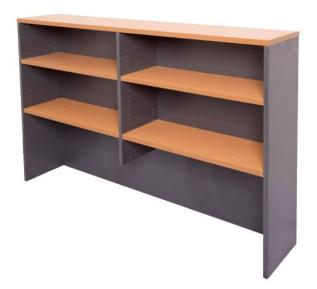

## **Rapid Worker Hutch**

## **SPECIFICATIONS**

| Specification   | Details                                                                   |
|-----------------|---------------------------------------------------------------------------|
| Dimensions (mm) | 1070h x 1200w x 315d                                                      |
|                 | 1070h x 1500w x 315d                                                      |
|                 | 1070h x 1800w x 315d                                                      |
| Materials       | 25mm thick top                                                            |
|                 | E0 rated melamine board                                                   |
|                 | Includes adjustable shelves                                               |
| Colours         | Available in Natural Oak, Natural White, Cherry and Beech with Ironstone. |

## **FEATURES**

Overhead hutch design maximises desk space by clearing clutter
Adjustable shelves provide versatile storage for books, files, or supplies
Compact 315mm depth fits seamlessly into office or educational spaces
Constructed from durable, eco-friendly E0-rated melamine
Backed by a comprehensive warranty for long-term reliability