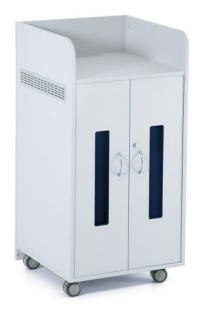

# **Archer Audio Visual Lectern**

## **FEATURES**

A great companion for teaching with wall-mounted Interactive Whiteboards
Features heavy-duty locking castors for mobility creating flexibility within learning and training spaces
Constructed from E0 Board to ensure the air quality is safe and free from toxins
Fitted with adjustable shelves and mesh openings to ensure air circulation for devices
Proudly Australian-made
Cable entry cutout for easy connectivity of devices

Contact your local BFX Consultant, click here or scan to view colours & options >

Lockable storage cupboards to ensure valuables are securely stored