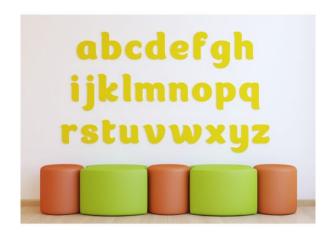

#### **OPTIONS**

Offered as a Pack of 26 Alphabet letters in uppercase or lowercase as shown

## **FEATURES**

Made from polypropylene recycled materials and helps to reduce reverberated noise
An excellent choice for any educational space
26-piece AudioArt Collection is offered in uppercase and lowercase
Easy to install by just peeling the film on the back of the panel
Sticks it to most smooth wall surfaces (peel and stick backing adhesive included)
Available in a wide range of on-trend colours to complement your education or workspace
Australian-made and can be tailor-made to suit your colour scheme