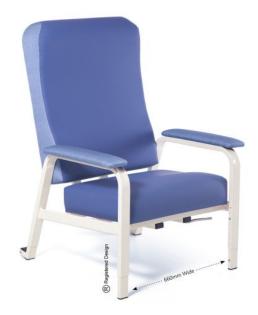

# Adjustable Healthcare Patient Lounge Chair Oversize with Fixed Arms

# SIZE (Millimeters)

Seat Width - 660

Back Width - 660

Seat Depth Adjustable - 400 to 550. Travel range is 150mm

Seat Height Adjustable - 450 to 600. In 25mm increments

Back Height Adjustable - 700 to 900. In 50mm increments

### **COLOURS**

Available in Extended Range Vinyl from the Warwick Charisma Vinyl range. Fixed arms

# **FEATURES**

Two bars along the back and base provide extra support with single-level adjustable

Easy Adjustment

Fixed Arms

Safety mechanisms

Extremely heavy duty

250kg safe working load

Rear wide fixed rollers for easy movement