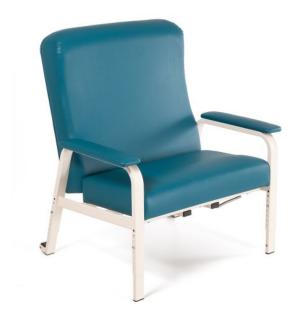

# Adjustable Healthcare Patient Lounge Chair Bariatric Size with Fixed Arms

# SIZE (Millimetres)

Seat Width - 800

Back Width - 800

Seat Depth Adjustable - 400 to 550. Travel range is 150mm

Seat Height Adjustable - 450 to 600. In 25mm increments

Back Height Adjustable - 700 to 900. In 50mm increments

#### **COLOURS**

Available in Extended Range Vinyl from the Warwick Charisma Vinyl range. Fixed arms

# **FEATURES**

Total comfort and support

Easy Adjustment

Fixed Arms

Safety mechanisms

Extremely heavy duty

350kg safe working load

Double pin leg height adjustment for extra strength