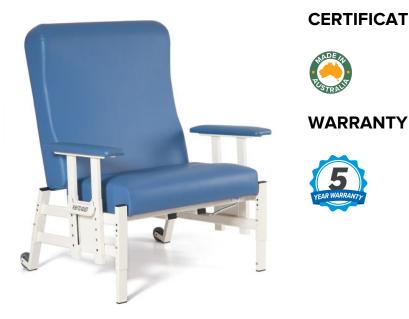

## **Adjustable Healthcare Patient Lounge Chair Bariatric Size with Adjustable**

CERTIFICATIONS

## **SPECIFICATIONS**

SKU: APL-BARADJUST

**SIZE (Millimetres)** Seat Width - 800 Back Width - 800 Seat Depth Adjustable - 400 to 550. Travel range is 150mm Seat Height Adjustable - 450 to 600. In 25mm increments Back Height Adjustable - 700 to 900. In 50mm increments

## **FEATURES**

Total comfort and support Easy Adjustment Safety mechanisms Extremely heavy duty 350kg safe working load Double pin leg height adjustment for extra strength Gas strut back height mechanism enables easy adjustment Rear wide fixed rollers for easy movement Two bars along the back and base provide extra support with single-level adjustable