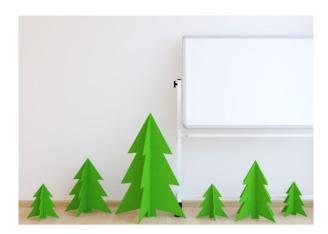

# AudioArt 3D Pine Trees - 6 Pack

#### **OPTIONS (Millimeters)**

Offered in a 6 Pack of Pine Trees (as shown)

## **FEATURES**

Key-lock system of pre-cut panels??

9mm thick polyester fibreboard

Great freestanding Art for classroom reading nooks, story time or library displays Pack height and cutouts are specifically designed to ensure teacher visibility at all times Pinnable, lightweight and easy to move