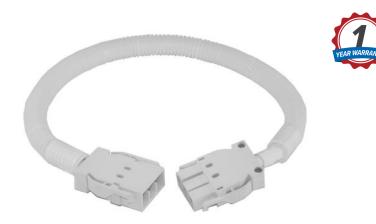

## 2000mm Lead in 16mm Conduit

WARRANTY

SKU: LDC

## **SPECIFICATIONS**

**SIZE (Millimeters)** 20A interconnecting lead in flex conduit with heat shrunk boots - 2000mm in length

**COLOURS** Available in Black or White.

## FEATURES

Standard interconnecting cable, manufactured from 3 core 2.5mm2 flexible cable Rated at 20A Lead is terminated with male and female AS/NZ61535.1 compliant connectors Where mechanical and EMC segregation is required within furniture and umbilicals, plastic and steel conduit casing with heat-shrunk boots are also available Leads are Halogen Free