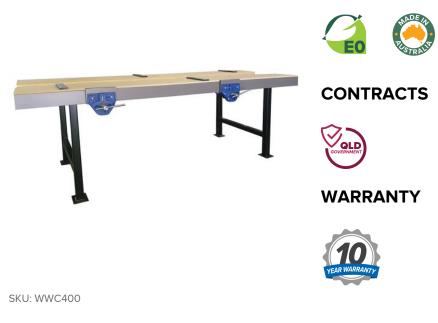

### **SPECIFICATIONS**

**SIZE** (Millimeters) 850h??X 2400w??X 750d

#### COLOUR

Available in 18mm Melamine and black powder-coated steel frame.?? Includes two Vices.?? Bench cupboards are available at an additional cost, contact your local BFX Sales Consultant for more information.

## FEATURES

Comes with two??woodworking vices?? Optional extra end cupboards available?? 850mm high bench 50 x 50mm steel legs Powder-coated steel frame Durable Manual Arts bench to suitable classrooms