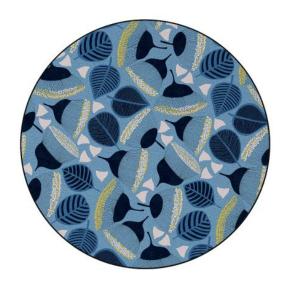

# **Eucalypt Round Rug**

## **SPECIFICATIONS**

| Specification   | Details                                                                |
|-----------------|------------------------------------------------------------------------|
| Dimensions (mm) | 2000 diameter, 9mm thick                                               |
| Designer        | Designed by renowned Australian artist Jocelyn Proust                  |
| Material        | 100% recyclable heavy-duty polyester and printed with eco-friendly ink |
| Cleaning        | Easy to wipe clean or vacuum. Recommended for indoor use only          |
| Compatibility   | Coordinates with BFX Australiana range                                 |

## **FEATURES**

Features Jocelyn Proust???s tribute to blooming eucalyptus trees Circular shape creates inclusive, centralised seating Soft-toned palette supports calm, inviting spaces Made with eco-friendly ink and 100% recyclable polyester Non-slip rubber backing ensures safe everyday use