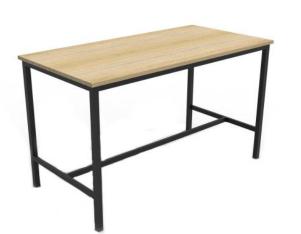

## **SPECIFICATIONS**

SKU: FNXRHBT

| Specification   | Details                                                                 |
|-----------------|-------------------------------------------------------------------------|
| Dimensions (mm) | 1050h x 1800w x 900d                                                    |
| Materials       | E0-rated melamine tabletop                                              |
|                 | 2.0mm steel frame with levelling feet                                   |
|                 | Footrest cross bar                                                      |
| Colours         | Available in 4 top colours: Beech, Cherry, Natural Oak or Natural White |
|                 | Frame: Black powder-coated steel                                        |

## FEATURES

1050mm high top suits bar stools and stand-up use E0-rated melamine board offers a durable, low-emission work surface Steel frame with 2.0mm thickness ensures long-term stability Levelling feet provide support on uneven floors Available in four top finishes to suit various settings