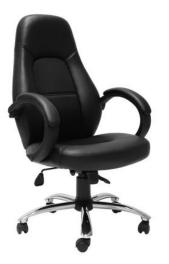

## **CL410 High Back Executive Chair**

CERTIFICATIONS

## SPECIFICATIONS

| Specification               | Details                                        |
|-----------------------------|------------------------------------------------|
| Dimensions (mm)             | Overall: 1190h x 650w x 720d                   |
|                             | Back height: 740                               |
|                             | Seat Height: 450???550h. Travel range is 100mm |
|                             | Seat Width: 540w                               |
|                             | Seat Depth: 500d                               |
| Materials                   | PU upholstery with mesh fabric inlay           |
|                             | Fixed PVC loop arms with upholstered arm pads  |
|                             | Chrome 5-star base with castors                |
| Colours                     | Available in: Black                            |
| Active Load Capacity (kg)?? | 120                                            |

## FEATURES

Infinite tilt lock lets users set preferred recline position High backrest supports posture during long working hours PU upholstery with mesh inlay adds comfort and breathability Fixed loop arms with padded tops offer added support Chrome base on castors ensures stability and smooth mobility