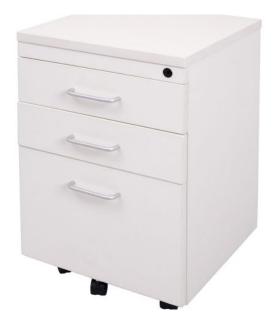

# Rapid Span Mobile Pedestal

## **SPECIFICATIONS**

| Specification   | Details                             |
|-----------------|-------------------------------------|
| Dimensions (mm) | 690h x 447w x 465d                  |
| Materials       | E0-rated melamine board             |
|                 | Lockable drawers                    |
|                 | Metal drawer runners                |
|                 | Brushed silver handles              |
|                 | Fully lockable castors              |
| Colours         | Available in Beech or Natural White |

## **FEATURES**

Lockable drawers keep personal and work items secure Fifth wheel adds stability when drawers are extended Mobile design with castors allows easy repositioning E0-rated melamine board supports a cleaner workspace Metal runners ensure smooth and reliable drawer operation