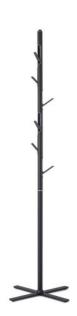

## **Kolo Coat or Hat Stand**

## **SPECIFICATIONS**

| Specification                 | Details                                                                             |
|-------------------------------|-------------------------------------------------------------------------------------|
| Dimensions (mm)               | 1730h x 500w x 500d                                                                 |
| Materials                     | Steel frame with black poly foldaway hooks and top cap<br>Adjustable levelling feet |
| Colours                       | Black or White powder-coat                                                          |
| Weight Capacity Per Hook (kg) | 3                                                                                   |

## **FEATURES**

Six foldaway hooks provide space-saving storage for coats and hats 3kg capacity per hook supports bags, jackets, and accessories Adjustable levelling feet offer stability on uneven floors Black or White powder-coat finish suits modern offices or entryway spaces