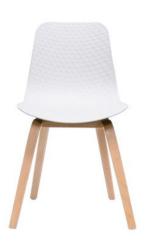

## **SPECIFICATIONS**

| Specification | Details                                                |
|---------------|--------------------------------------------------------|
| Dimensions    | Overall: 795h x 500w x 500d                            |
| (mm)          | Seat height: 445                                       |
| Materials     | Textured polypropylene seat shell                      |
|               | 4-leg base with nylon feet                             |
| Colours       | Available in a Black shell or White shell with a Black |
|               | base or Light Oak Timber base                          |

## **FEATURES**

Textured polypropylene shell offers durability and modern appeal Available in multiple colour combinations to suit different spaces Nylon feet protect floors and enhance stability Lightweight construction makes moving easy