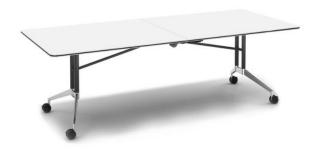

## Rapid Edge Folding Boardroom Table

## **SPECIFICATIONS**

| Specification   | Details                                                                           |
|-----------------|-----------------------------------------------------------------------------------|
| Dimensions (mm) | 743h x 2400w x 1000d                                                              |
|                 | Slimline tabletop with Black rubber edging                                        |
| Materials       | Polished aluminium frame                                                          |
|                 | Heavy-duty lockable castors                                                       |
| Colours         | Available in Natural White or Driftwood top with a Black/Polished Aluminium frame |

## **FEATURES**

Folding design allows easy storage and maximises floor space Quick-release flip mechanism ensures smooth operation Slimline tabletop with durable black rubber edging for a modern look Heavy-duty lockable castors provide mobility