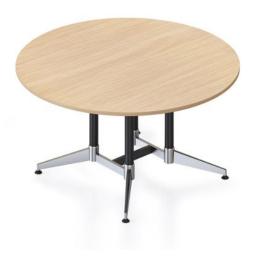

## **Typhoon Round Meeting Table**

Provider

Furniture

OUALITY · BEST PRICES

CERTIFICATIONS

## SPECIFICATIONS

| Specification   | Details                                                     |
|-----------------|-------------------------------------------------------------|
| Dimensions (mm) | 750h x 1500Dia                                              |
| Materials       | E0-rated melamine tabletop                                  |
|                 | Steel frame                                                 |
|                 | Adjustable leveling feet                                    |
| Colours         | Available in:                                               |
|                 | Top: Natural Oak, Natural White                             |
|                 | Base: Black P/C all over, Black P/C with Polished Aluminium |

## FEATURES

Durable E0-rated melamine top with colour options to suit various office styles Versatile design ideal for meeting rooms and collaborative spaces 2.0mm steel frame ensures long-lasting durability and stability Adjustable levelling feet provide a stable surface on uneven floors