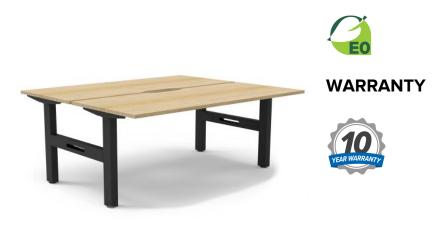

## **Boost Crank Back to Back Workstation**

## **SPECIFICATIONS**

| Specification   | Details                                                                     |
|-----------------|-----------------------------------------------------------------------------|
| Dimensions (mm) | 680-1130h x 1500w x 750d<br>680-1130h x 1800w x 750d                        |
|                 | 680-1130h x 1800w x 750d                                                    |
| Materials       | E0 rated Melamine board 25mm thick top                                      |
|                 | 50mm deep scallop cut out to the rear                                       |
|                 | 80mm diameter cable entry with cover                                        |
|                 | Side-winder crank handle with a max speed of 15mm per second (10mm per full |
|                 | turn circle)                                                                |
|                 | Adjustable leveling feet                                                    |
|                 | Cut out Size: 50mm scallop to rear                                          |
|                 | 900h x 30mm thick optional pinnable privacy screen                          |
|                 | Frame column size: 90mm x 60mm                                              |
|                 | Adjustable leveling feet                                                    |
| Additional      | Cable Trays and Flexi Cable Snakes for power and data management            |

## FEATURES

Manual height adjustment allows independent sit-stand control for two users Back-to-back design maximises space and supports team collaboration Cost-effective entry-level solution for ergonomic and flexible work environments Durable 25mm E0-rated tabletop with rigid edging ensures long-term use 50mm rear scallop cut-out for efficient and organised cable management Robust powder-coated underframe with adjustable levelling feet for stability Optional add-on??perforated modesty panels??or??cable snakes