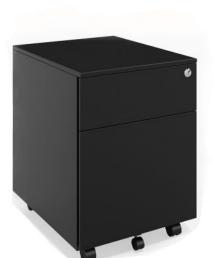

## Rapidline 2 Drawer Steel Mobile Pedestal

SKU: FNXTDP

## **SPECIFICATIONS**

| Specification   | Details                     |
|-----------------|-----------------------------|
| Dimensions (mm) | 527h x 390w x 472d          |
| Materials       | Steel mobile pedestal       |
|                 | Ball-bearing runners        |
|                 | Master locking system??     |
| Colours         | Available in Black or White |

## **FEATURES**

Master key locking system ensures secure storage of contents Ball bearing runners allow smooth and effortless drawer operation Low height fits easily under height-adjustable workstations Colour options in Black or White suit various office environments ??