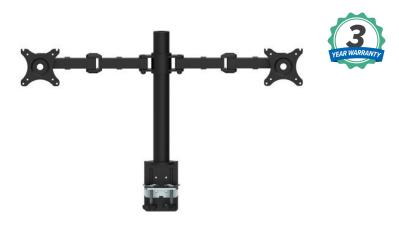

## **SPECIFICATIONS**

| Specification        | Details                                              |
|----------------------|------------------------------------------------------|
| Dimensions (mm)      | Single: 392h with 435mm arm reach                    |
|                      | Dual: 450h with 360mm arm reach per arm              |
| Materials            | Steel and aluminium with integrated cable management |
| Colours              | Black                                                |
| Active Load Capacity | 10kg per arm                                         |

## **FEATURES**

Single or dual arms accommodate different monitor setups 360-degree adjustment enables flexible viewing angles Supports 10" to 30" monitors for versatile screen compatibility Integrated cable management keeps workspaces tidy 10kg weight capacity per arm ensures stable monitor support Clamp and grommet options allow easy, secure installation