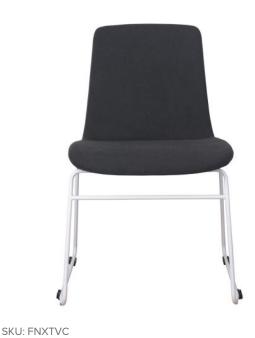

## **Tempo Visitor Chair**

## **SPECIFICATIONS**

| Specification   | Details                                |
|-----------------|----------------------------------------|
| Dimensions (mm) | 820h x 550w x 570d                     |
| Materials       | Powder-coat sled base                  |
|                 | Glides                                 |
|                 | Stackable                              |
| Colours         | Black Fabric, Grey Fabric, or Black PU |

## **FEATURES**

Comfortable upholstered backrest and seat in Black Fabric, Grey Fabric, or Black PU Sturdy powder-coated sled base for durability and stability Ergonomic seat shape provides lasting comfort for meetings and conferences Sleek and modern design suited for visitor areas, reception spaces, and training rooms Available in multiple finishes to complement different office aesthetics