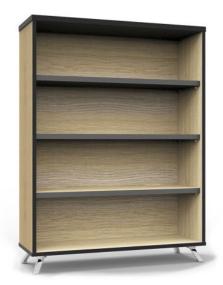

## **SPECIFICATIONS**

| Specification | Details                                                                           |
|---------------|-----------------------------------------------------------------------------------|
| Dimensions    | 1200h x 900w x 315d                                                               |
| (mm)          | 1800h x 900w x 315d                                                               |
| Materials     | 18mm thick carcass??                                                              |
|               | 25mm thick adjustable shelves??                                                   |
|               | Environmentally friendly melamine                                                 |
| Colours       | Available in Natural Oak or Natural White board with Black edging and fitted with |
|               | Aluminium tapered legs.                                                           |

## **FEATURES**

Adjustable shelves for flexible storage configurations

Sleek black edging and polished aluminium tapered legs for a modern look

Durable construction with 25mm thick horizontal and 18mm thick vertical boards

Open shelving design for easy access to books and display items

Ideal for offices, administration areas, and educational settings

Contact your local BFX Consultant, click here or scan to view colours & options >