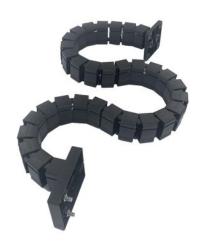

## Flexi Cable Snake - For the Ascendo and Boost Workstation Ranges

## **SPECIFICATIONS**

| Specification   | Details                                                                                                                           |
|-----------------|-----------------------------------------------------------------------------------------------------------------------------------|
| Dimensions (mm) | 1200L x 45w x 30d                                                                                                                 |
| Materials       | 4x segregation channels per Snake Includes screws for fixing Cable Snake to cable tray Screws for under desk fitting not included |
| Compatibility   | "Add-on" for Ascendo and Boost Workstations Ranges                                                                                |
| Colours         | Available in Black or White.                                                                                                      |

## **FEATURES**

Organises cables for a tidy, professional workspace Reduces clutter and trip hazards in busy environments Protects cables from damage and wear over time Enhances workstation flexibility and adjustability Easy installation with included fixing screws