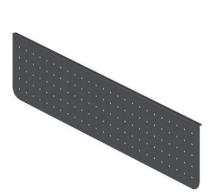

## **Arch Perforated Modesty Panel**

Provider

Furniture

QUALITY · BEST PRICE

WARRANTY

## SPECIFICATIONS

| Specification   | Details                                            |
|-----------------|----------------------------------------------------|
| Dimensions (mm) | 300h x 1000w x 20d - to suit 1200w desktop         |
|                 | 300h x 1300w x 20d - to suit 1500w desktop         |
|                 | 300h x 1600w x 20d - to suit 1800w desktop         |
| Materials       | Powder-coated 1.5mm steel gauge                    |
| Compatibility   | "Add-on" for Ascendo and Boost Workstations Ranges |
| Colours         | Available in Black or White powder-coated steel.   |

## **FEATURES**

Enhances privacy in open-plan workspaces Durable steel construction for long-lasting use Sleek perforated design for a modern aesthetic Compatible with Ascendo and Boost workstations Available in multiple sizes and colours