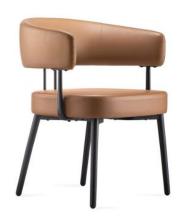

## **SPECIFICATIONS**

| Specification   | Details                         |
|-----------------|---------------------------------|
| Dimensions (mm) | Overall - 780h x 640w x 570d??  |
|                 | Seat Height - 502h              |
|                 | Seat Width - 546h               |
| Material        | High-density moulded foam       |
|                 | PU leather finish               |
|                 | Powder-coated steel frame       |
|                 | Steel frame backrest inner      |
| Colours         | Amber or French Navy PU Leather |

## **FEATURES**

Plush backrest and seat upholstered in PU leather
Robust steel frame with a black powder-coated finish for durability
Ergonomic design with high-density foam for long-lasting comfort
Versatile design ideal for breakout spaces, reception areas, or visitor seating