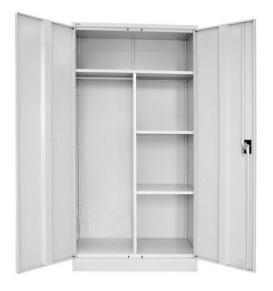

## SPECIFICATIONS

| Specification   | Details                                                                                                                                                  |
|-----------------|----------------------------------------------------------------------------------------------------------------------------------------------------------|
| Dimensions (mm) | 1830h x 910w x 450d                                                                                                                                      |
| Materials       | Constructed from powder-coated steel<br>1x full-width shelf<br>2x half-width shelves<br>Hanging and storage space internally<br>180-degree opening doors |
| Colour Options  | Master key series<br>Silver Grey                                                                                                                         |

## FEATURES

Combination of hanging space and shelves for versatile storage Lockable swing doors with 180?? opening for easy access Includes full-width shelf and half-width shelves for flexible organisation Master key series for a secure and convenient locking system