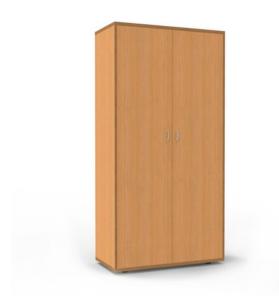

## **Rapid Span Storage Cupboard**

CERTIFICATIONS

## SPECIFICATIONS

| Specification   | Details                                                                                          |
|-----------------|--------------------------------------------------------------------------------------------------|
| Dimensions (mm) | 1800h x 900w x 450d                                                                              |
| Materials       | Environmentally friendly melamine<br>1 fixed shelf, 3 adjustable shelves<br>Fully lockable doors |
| Colours         | Available in Beech or Natural White                                                              |

## FEATURES

Full cupboard with lockable doors 1 fixed and 3 adjustable shelves Includes 2 keys for secure access Available in Beech and Natural White Made from environmentally friendly melamine

Contact your local BFX Consultant, click here or scan to view colours & options >