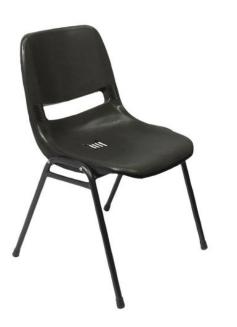

## Heavy Duty Stackable Polypropylene Chair

WARRANTY

SKU: FNX1326

## **SPECIFICATIONS**

| Specification           | Details                                                                                                       |
|-------------------------|---------------------------------------------------------------------------------------------------------------|
| Dimensions<br>(mm)      | Overall: 845h x 450w x 370d<br>Back Height - 405<br>Seat Height - 440<br>Seat Width - 450<br>Seat Depth - 370 |
| Materials               | Black powder coat four steel leg underframe<br>One piece Black polypropylene shell with perforation           |
| Active Load<br>Capacity | 120kg                                                                                                         |
| Colours                 | Available in Black shell with Black frame                                                                     |

Suitable for hospitality, conference rooms, school halls and auditoriums

Contact your local BFX Consultant, <u>click here</u> or scan to view colours & options >