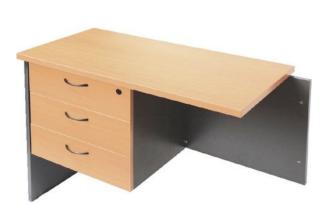

## **SPECIFICATIONS**

| Specification                                | Details                                                                   |
|----------------------------------------------|---------------------------------------------------------------------------|
| Dimensions (mm)                              | 454h x 447w x 465d                                                        |
| Compatibility (Workstations sold separately) | Compatible with;  Rapid Worker Slab End Desk and Rapid Worker Desk Return |
| Materials                                    | Steel carcass, eco-friendly melamine                                      |
| Colours                                      | Available in:?? Beech and Ironstone?? Ironstone                           |

## **FEATURES**

Two configurations: 1 personal + 1 file drawer or 3 pen drawers Fully lockable drawers with smooth metal runners for secure storage Durable E0-rated melamine construction for eco-friendly reliability Sleek black powder-coated bow handles for a modern touch