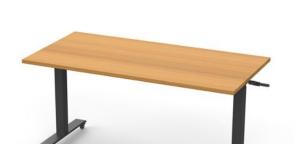

# **Boost Crank Flip Top Table**

### **SPECIFICATIONS**

| Specification                 | Details                                             |
|-------------------------------|-----------------------------------------------------|
| Dimensions (mm)               | 730h x 1500w x 750d                                 |
|                               | 730h x 1800w x 750d                                 |
|                               | 730h x 1800w x 900d                                 |
| Frame and Leg<br>Profile (mm) | 65 x 65 steel column frame                          |
|                               | Heavy-duty castors - 2 x locking castors & 2 x non- |
|                               | locking castors                                     |
|                               | 650mm foot size                                     |
|                               | Side-winder crank handle                            |
| Tabletop                      | E0 rated Melamine board                             |
|                               | 25mm thick                                          |
| Colours                       | Top: Available in Beech, Cherry, Natural White and  |
|                               | Natural Oak top options                             |
|                               | Frame: Black or White powder-coated steel frame     |

## **FEATURES**

Durable 25mm E0 Enviroboard top in four finishes

Contact your local BFX Consultant, click here or scan to view colours & options >